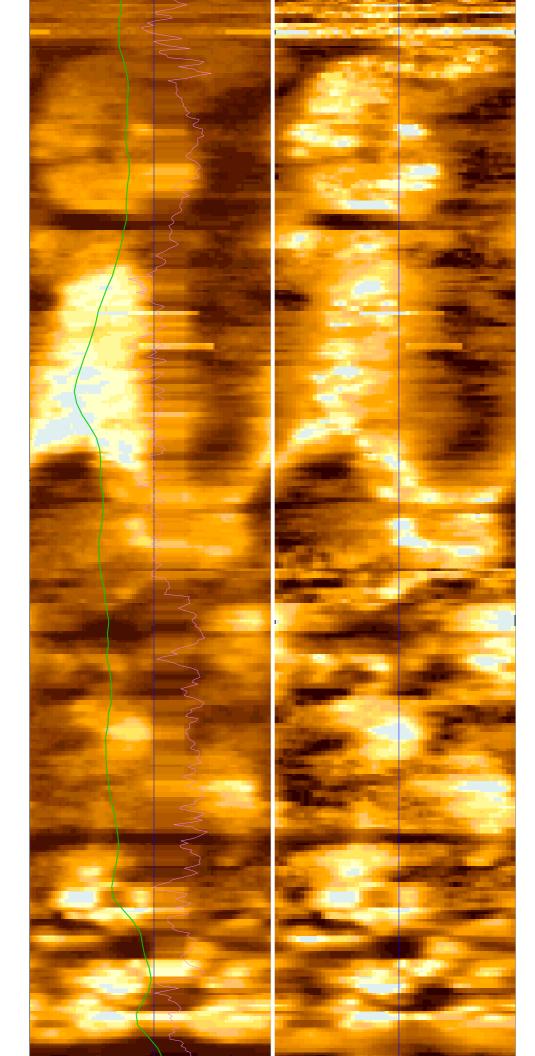

at:

Date Logged:

Date Processed:

Elevations:

<u>R</u>

The well name, location and borehole reference data were furnished by the customer.

All interpretations are opinions based on inferences from electrical or other measurements and we cannot, and do not guarantee the accuracy or correctness of any interpretation, and we shall not, except in the case of gross or willful negligence on our part, be liable or responsible for any loss, costs, damages or expenses incurred or sustained by anyone resulting from any interpretations made by any of our officers, agents or employees. These interpretations are also subject to Clause 4 of our General Terms and Conditions as set out in our current Price Schedule.

FIELD:

Manus Basin

WELL:

Roman Ruins Hole 1189C

COMPANY:

**LDEO**