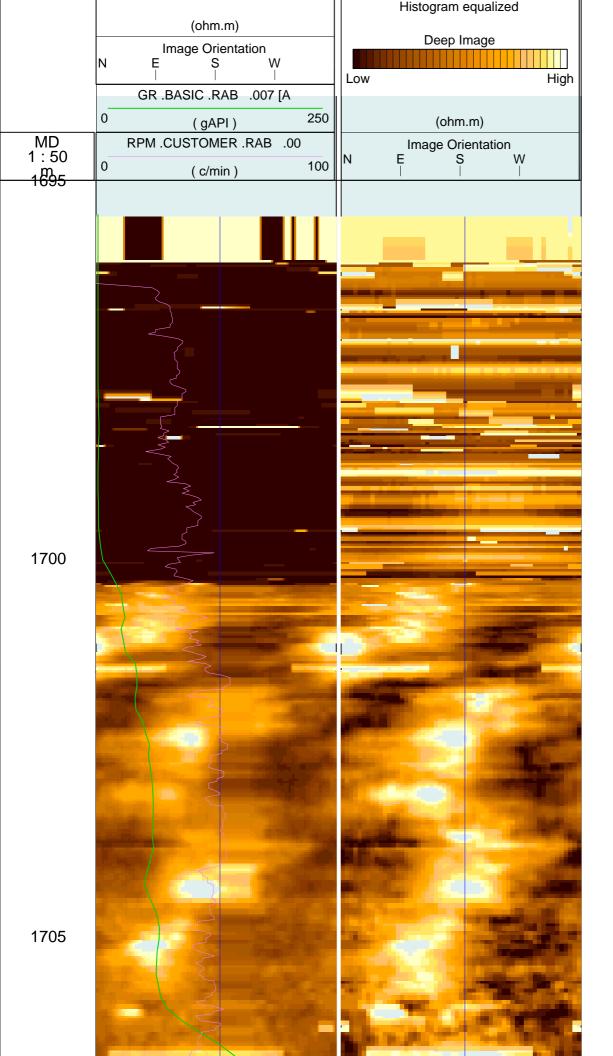

rocessed at:

Date Logged:

Date Processed:

Elevations:

<u>R</u>

The well name, location and borehole reference data were furnished by the customer.

All interpretations are opinions based on inferences from electrical or other measurements and we cannot, and do not guarantee the accuracy or correctness of any interpretation, and we shall not, except in the case of gross or willful negligence on our part, be liable or responsible for any loss, costs, damages or expenses incurred or sustained by anyone resulting from any interpretations made by any of our officers, agents or employees. These interpretations are also subject to Clause 4 of our General Terms and Conditions as set out in our current Price Schedule.

FIELD:

Manus Basin

WELL:

Roman Ruins Hole 1189C

COMPANY:

**LDEO**