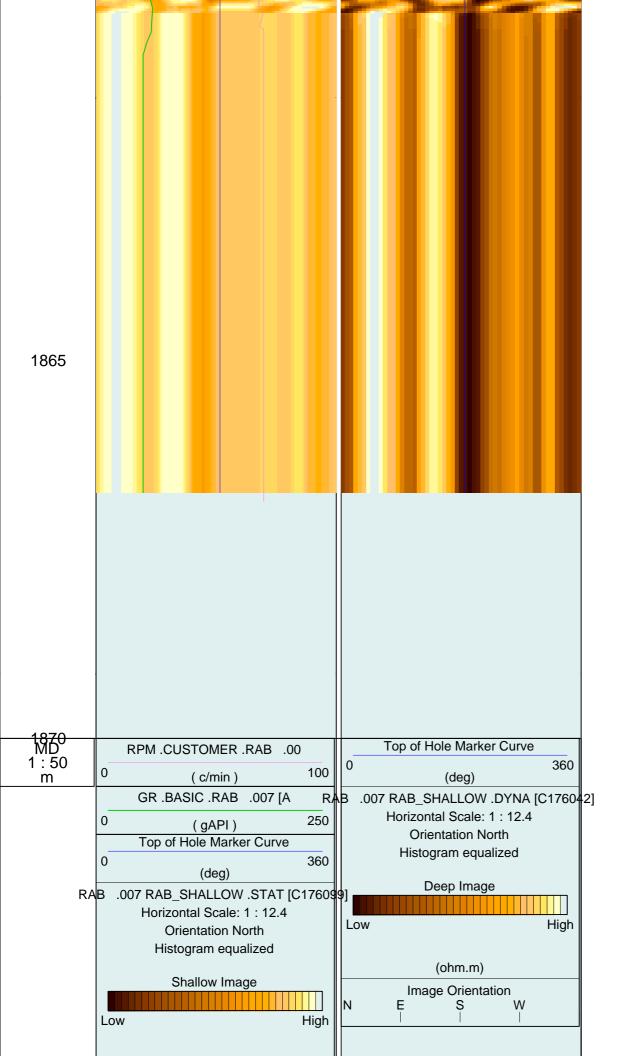

d:

Date Processed:

Elevations:

<u>R</u>

The well name, location and borehole reference data were furnished by the customer.

All interpretations are opinions based on inferences from electrical or other measurements and we cannot, and do not guarantee the accuracy or correctness of any interpretation, and we shall not, except in the case of gross or willful negligence on our part, be liable or responsible for any loss, costs, damages or expenses incurred or sustained by anyone resulting from any interpretations made by any of our officers, agents or employees. These interpretations are also subject to Clause 4 of our General Terms and Conditions as set out in our current Price Schedule.

FIELD:

Manus Basin

WELL:

Roman Ruins Hole 1189C

COMPANY:

**LDEO**