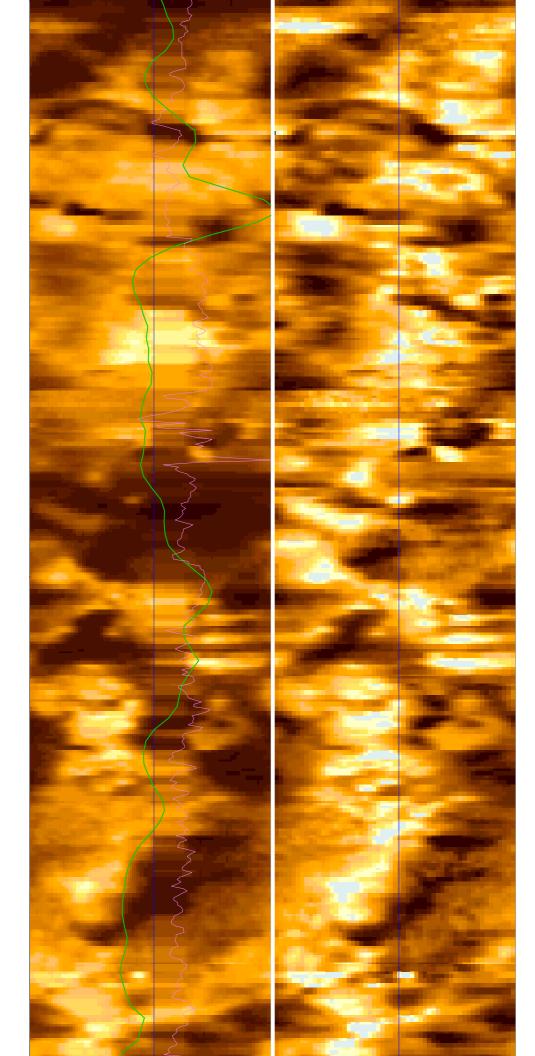

t:

Date Logged:

Date Processed:

Elevations:

<u>R</u>

The well name, location and borehole reference data were furnished by the customer.

All interpretations are opinions based on inferences from electrical or other measurements and we cannot, and do not guarantee the accuracy or correctness of any interpretation, and we shall not, except in the case of gross or willful negligence on our part, be liable or responsible for any loss, costs, damages or expenses incurred or sustained by anyone resulting from any interpretations made by any of our officers, agents or employees. These interpretations are also subject to Clause 4 of our General Terms and Conditions as set out in our current Price Schedule.

FIELD:

Manus Basin

WELL:

Roman Ruins Hole 1189C

COMPANY:

**LDEO**