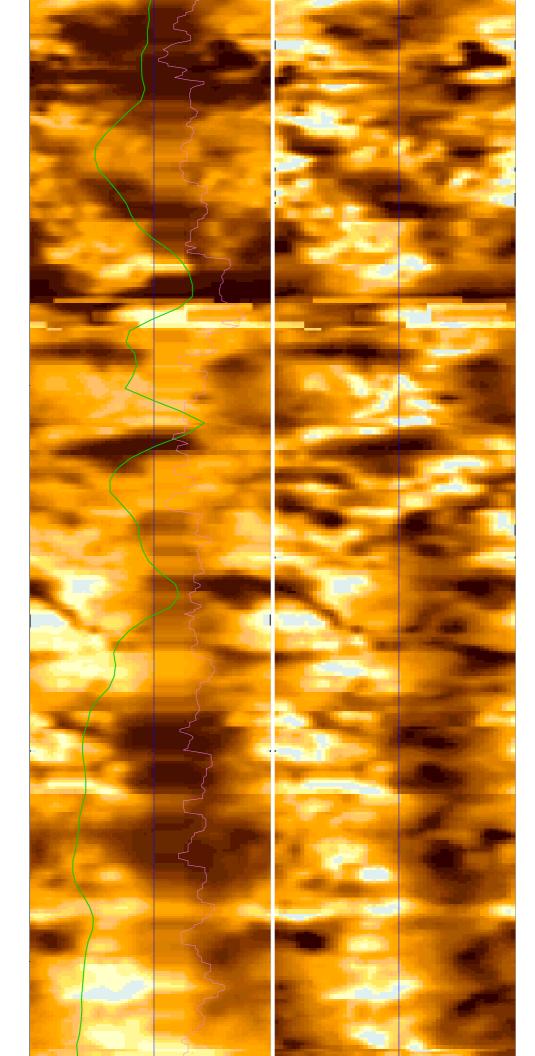

Logged:

Date Processed:

Elevations:

<u>R</u>

The well name, location and borehole reference data were furnished by the customer.

All interpretations are opinions based on inferences from electrical or other measurements and we cannot, and do not guarantee the accuracy or correctness of any interpretation, and we shall not, except in the case of gross or willful negligence on our part, be liable or responsible for any loss, costs, damages or expenses incurred or sustained by anyone resulting from any interpretations made by any of our officers, agents or employees. These interpretations are also subject to Clause 4 of our General Terms and Conditions as set out in our current Price Schedule.

FIELD:

Manus Basin

WELL:

Roman Ruins Hole 1189C

COMPANY:

**LDEO**