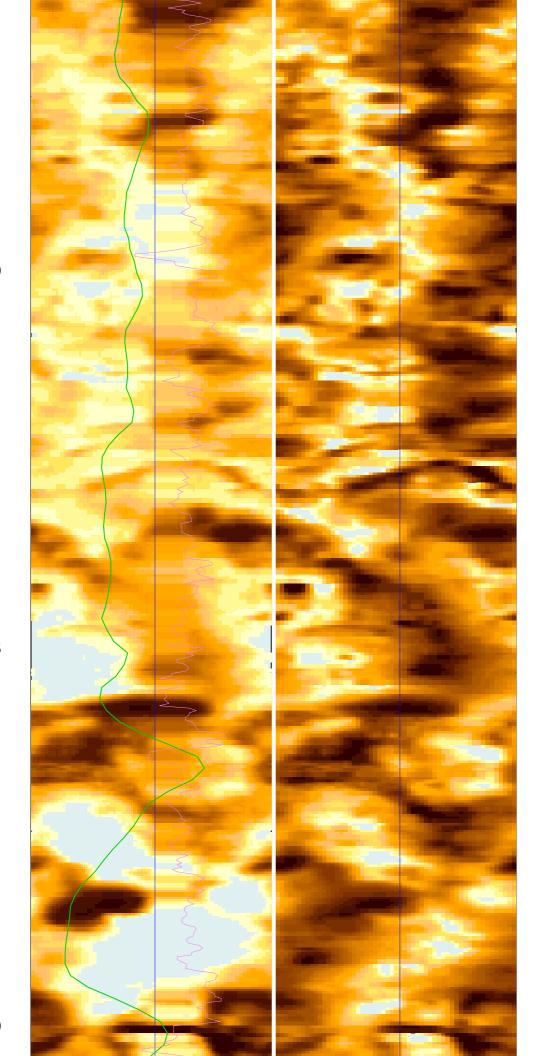

Date Logged:

Date Processed:

Elevations:

<u>R</u>

The well name, location and borehole reference data were furnished by the customer.

All interpretations are opinions based on inferences from electrical or other measurements and we cannot, and do not guarantee the accuracy or correctness of any interpretation, and we shall not, except in the case of gross or willful negligence on our part, be liable or responsible for any loss, costs, damages or expenses incurred or sustained by anyone resulting from any interpretations made by any of our officers, agents or employees. These interpretations are also subject to Clause 4 of our General Terms and Conditions as set out in our current Price Schedule.

FIELD:

Manus Basin

WELL:

Roman Ruins Hole 1189C

COMPANY:

**LDEO**