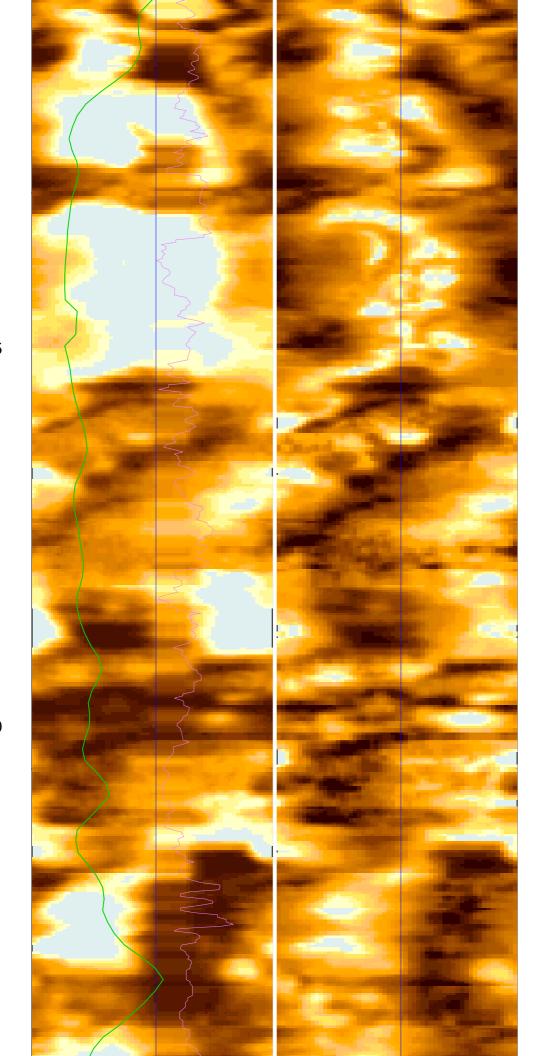

Date Logged:

Date Processed:

Elevations:

<u>R</u>

The well name, location and borehole reference data were furnished by the customer.

All interpretations are opinions based on inferences from electrical or other measurements and we cannot, and do not guarantee the accuracy or correctness of any interpretation, and we shall not, except in the case of gross or willful negligence on our part, be liable or responsible for any loss, costs, damages or expenses incurred or sustained by anyone resulting from any interpretations made by any of our officers, agents or employees. These interpretations are also subject to Clause 4 of our General Terms and Conditions as set out in our current Price Schedule.

FIELD:

Manus Basin

WELL:

Roman Ruins Hole 1189C

COMPANY:

**LDEO**