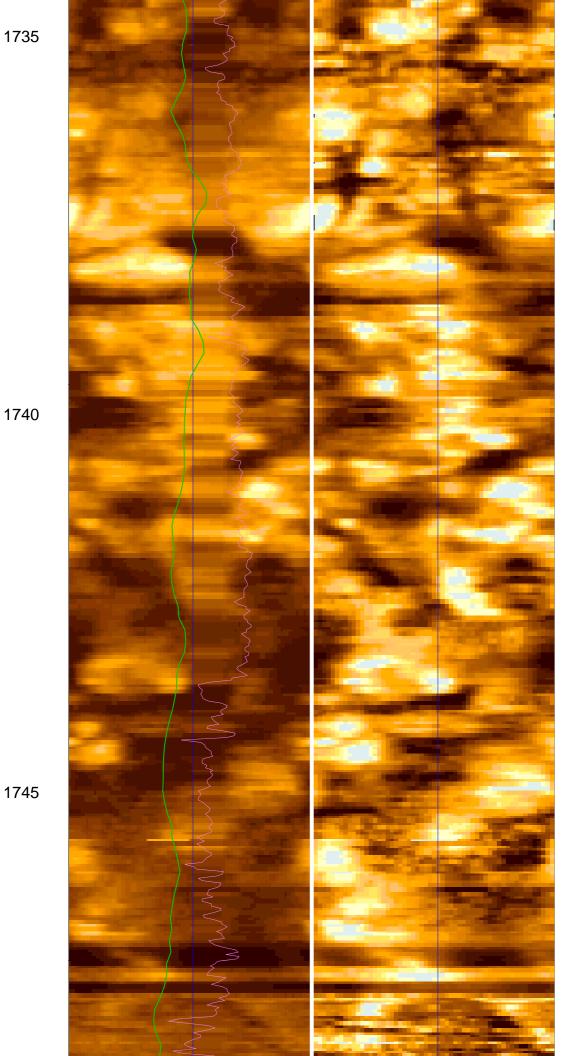

ed at:

Date Logged:

Date Processed:

Elevations:

<u>R</u>

The well name, location and borehole reference data were furnished by the customer.

All interpretations are opinions based on inferences from electrical or other measurements and we cannot, and do not guarantee the accuracy or correctness of any interpretation, and we shall not, except in the case of gross or willful negligence on our part, be liable or responsible for any loss, costs, damages or expenses incurred or sustained by anyone resulting from any interpretations made by any of our officers, agents or employees. These interpretations are also subject to Clause 4 of our General Terms and Conditions as set out in our current Price Schedule.

FIELD:

Manus Basin

WELL:

Roman Ruins Hole 1189C

COMPANY:

**LDEO**