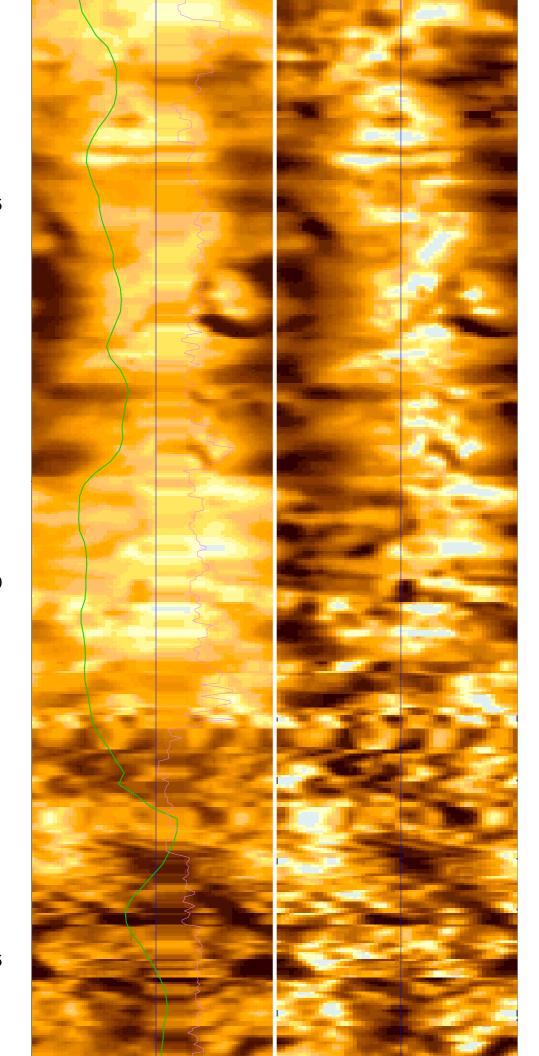

ogged:

Date Processed:

Elevations:

<u>R</u>

The well name, location and borehole reference data were furnished by the customer.

All interpretations are opinions based on inferences from electrical or other measurements and we cannot, and do not guarantee the accuracy or correctness of any interpretation, and we shall not, except in the case of gross or willful negligence on our part, be liable or responsible for any loss, costs, damages or expenses incurred or sustained by anyone resulting from any interpretations made by any of our officers, agents or employees. These interpretations are also subject to Clause 4 of our General Terms and Conditions as set out in our current Price Schedule.

FIELD:

Manus Basin

WELL:

Roman Ruins Hole 1189C

COMPANY:

**LDEO**