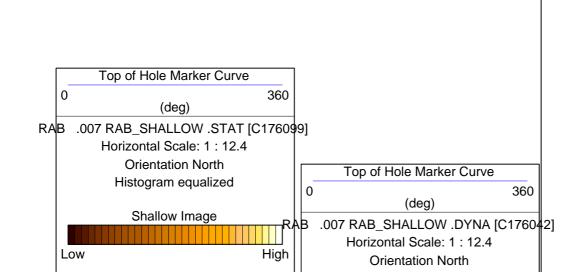

Processed at:

Date Logged:

Date Processed:

Elevations:

<u>R</u>

The well name, location and borehole reference data were furnished by the customer.

All interpretations are opinions based on inferences from electrical or other measurements and we cannot, and do not guarantee the accuracy or correctness of any interpretation, and we shall not, except in the case of gross or willful negligence on our part, be liable or responsible for any loss, costs, damages or expenses incurred or sustained by anyone resulting from any interpretations made by any of our officers, agents or employees. These interpretations are also subject to Clause 4 of our General Terms and Conditions as set out in our current Price Schedule.

FIELD:

Manus Basin

WELL:

Roman Ruins Hole 1189C

COMPANY:

**LDEO**