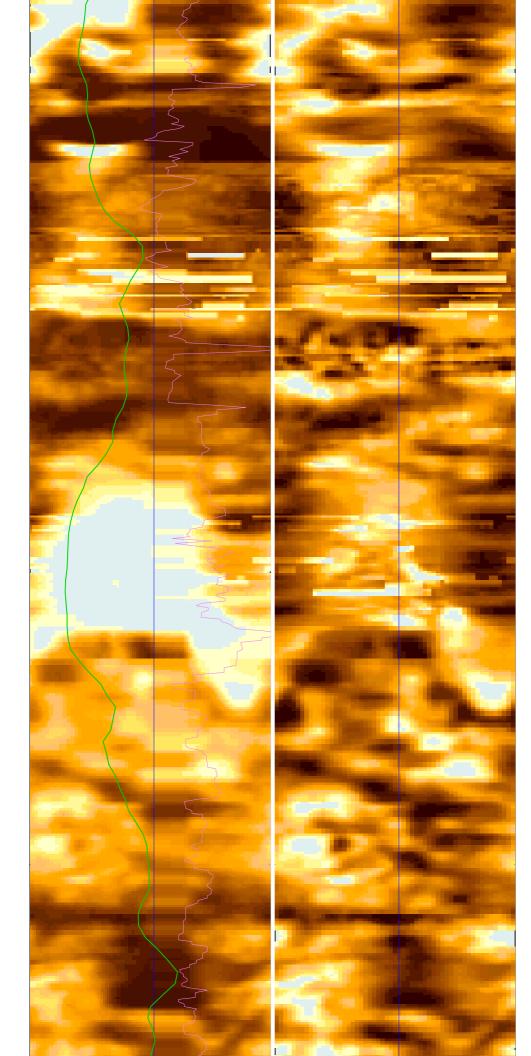

te Logged:

Date Processed:

Elevations:

<u>R</u>

The well name, location and borehole reference data were furnished by the customer.

All interpretations are opinions based on inferences from electrical or other measurements and we cannot, and do not guarantee the accuracy or correctness of any interpretation, and we shall not, except in the case of gross or willful negligence on our part, be liable or responsible for any loss, costs, damages or expenses incurred or sustained by anyone resulting from any interpretations made by any of our officers, agents or employees. These interpretations are also subject to Clause 4 of our General Terms and Conditions as set out in our current Price Schedule.

FIELD:

Manus Basin

WELL:

Roman Ruins Hole 1189C

COMPANY:

**LDEO**